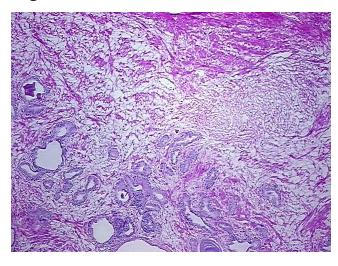

## **Product images:**

4x Image

20x Image

## **Product data:**

**Product Type:** Frozen Blocks

**Disease State:** Normal **Diagnosis Category:** Normal Tissue: Prostate

Frozen Sample ID: FR0003EDD7 Case ID: CI0000018178

Tissue of Origin: Prostate Site of Finding: Prostate Normal Appearance:

Sample Diagnosis (from Pathology Verification):

Within normal limits

0%

100% Normal: Lesional: 0% 0% Tumor: 0%

Tumor Hypo/Acellular

Stroma:

**Tumor Hypercellular** 

Stroma:

**Necrosis:** 

**Pathology Verification** 

notes from H&E review:

**CASE Diagnosis (from** medical center path

report):

Adenocarcinoma of prostate

40% Epithelium, 60% Fibromuscular stroma

57 Age: Gender: Male