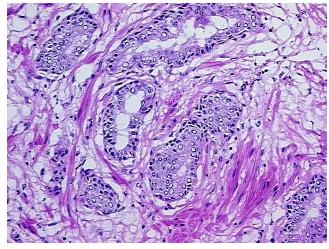

## **Product images:**

4x Image

20x Image

## **Product data:**

**Product Type:** Frozen Blocks

**Disease State:** Normal **Diagnosis Category:** Normal Tissue: Prostate

Frozen Sample ID: FR0003EDD7 Case ID: CI0000018178

Tissue of Origin: Prostate Site of Finding: Prostate Normal Appearance:

Sample Diagnosis (from Pathology Verification):

Within normal limits

0%

100% Normal: Lesional: 0% 0% Tumor: 0%

Tumor Hypo/Acellular

Stroma:

**Tumor Hypercellular** 

Stroma:

**Necrosis:** 

**Pathology Verification** 

notes from H&E review:

**CASE Diagnosis (from** medical center path

report):

Adenocarcinoma of prostate

40% Epithelium, 60% Fibromuscular stroma

57 Age: Gender: Male