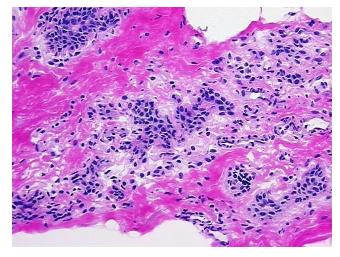

## **Product images:**

4x Image

20x Image

Pathology Verification notes from H&E review:

10% Glandular epithelium, 10% Stroma, 80% Adipose tissue

CASE Diagnosis (from medical center path

report):

Carcinoma in situ of breast, ductal, comedo

**Age:** 48