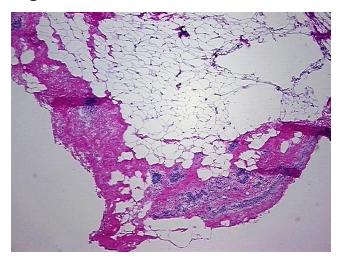

## **Product images:**

4x Image

20x Image

Pathology Verification notes from H&E review:

10% Glandular epithelium, 10% Stroma, 80% Adipose tissue

CASE Diagnosis (from medical center path

report):

Carcinoma in situ of breast, ductal, comedo

**Age:** 48