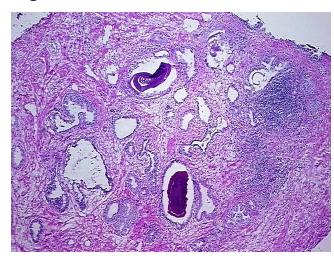

## **Product images:**

4x Image

20x Image

Sample Diagnosis (from Pathology Verification):

Prostatitis

Normal: 40%
Lesional: 60%
Tumor: 0%
Tumor Hypo/Acellular 0%

Stroma:

Tumor Hypercellular Stroma:

Sti Oilia.

0%

Necrosis: 09

Pathology Verification notes from H&E review:

40% Epithelium, 60% Fibromuscular stroma

CASE Diagnosis (from medical center path

report):

Adenocarcinoma of prostate

**Age:** 67

Gender: Male

Tumor Grade: n/a