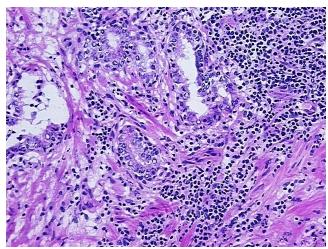

## **Product images:**

4x Image

20x Image

Sample Diagnosis (from Pathology Verification):

Prostatitis

Normal: 40%
Lesional: 60%
Tumor: 0%
Tumor Hypo/Acellular 0%

Stroma:

Tumor Hypercellular Stroma:

Sti Oilia.

0%

Necrosis: 09

Pathology Verification notes from H&E review:

40% Epithelium, 60% Fibromuscular stroma

CASE Diagnosis (from medical center path

report):

Adenocarcinoma of prostate

**Age:** 67

Gender: Male

Tumor Grade: n/a