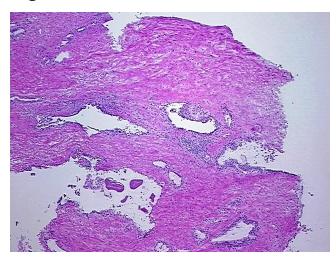

## **Product images:**

4x Image

20x Image

Sample Diagnosis (from Pathology Verification):

**Prostatitis** 

Normal: 80%
Lesional: 20%
Tumor: 0%
Tumor Hypo/Acellular 0%

Stroma:

Tumor Hypercellular

Stroma:

0%

Necrosis: 09

Pathology Verification notes from H&E review:

45% Epithelium, 55% Fibromuscular stroma

CASE Diagnosis (from medical center path

report):

Adenocarcinoma of prostate

Age: 67
Gender: Male

**Tumor Grade:** n/a

**OriGene Technologies, Inc.** 9620 Medical Center Drive, Ste 200