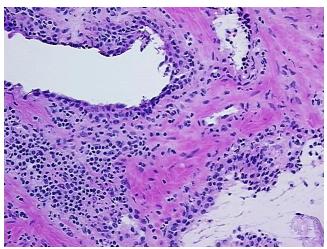

## **Product images:**

4x Image

20x Image

Sample Diagnosis (from Pathology Verification):

**Prostatitis** 

Normal: 80%
Lesional: 20%
Tumor: 0%
Tumor Hypo/Acellular 0%

Stroma:

Tumor Hypercellular

Stroma:

0%

Necrosis: 09

Pathology Verification notes from H&E review:

45% Epithelium, 55% Fibromuscular stroma

CASE Diagnosis (from medical center path

report):

Adenocarcinoma of prostate

Age: 67
Gender: Male

**Tumor Grade:** n/a

**OriGene Technologies, Inc.** 9620 Medical Center Drive, Ste 200