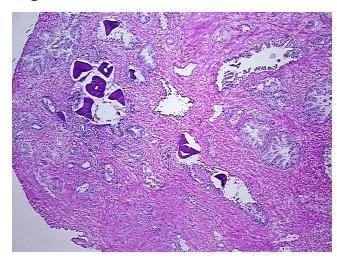

## **Product images:**

4x Image

20x Image

Site of Finding: Prostate

Appearance: Lesion

Sample Diagnosis (from

Pathology Verification):

**Prostatitis** 

Normal: 80%

Lesional: 20%

0% Tumor:

Tumor Hypo/Acellular

Stroma:

**Tumor Hypercellular** 0%

Stroma:

0%

**Necrosis:** 

**Pathology Verification** 

notes from H&E review:

**CASE Diagnosis (from** 

medical center path

report):

Adenocarcinoma of prostate

45% Epithelium, 55% Fibromuscular stroma

67 Age:

Gender: Male

**Tumor Grade:** n/a