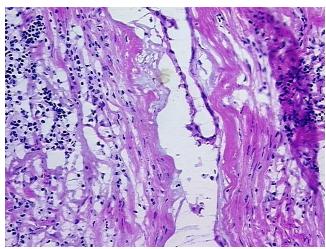

## **Product images:**

4x Image

20x Image

Site of Finding: Prostate

Appearance: Lesion

Sample Diagnosis (from

Pathology Verification):

**Prostatitis** 

Normal: 80%

Lesional: 20%

0% Tumor:

Tumor Hypo/Acellular

Stroma:

**Tumor Hypercellular** 0%

Stroma:

0%

**Necrosis:** 

**Pathology Verification** 

notes from H&E review:

**CASE Diagnosis (from** 

medical center path

report):

Adenocarcinoma of prostate

45% Epithelium, 55% Fibromuscular stroma

67 Age:

Gender: Male

**Tumor Grade:** n/a