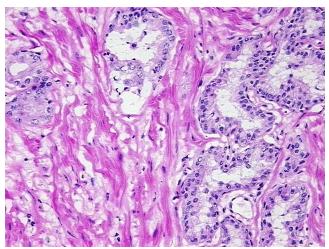

te

100% Normal: Lesional: 0% 0% Tumor:

Tumor Hypo/Acellular

Stroma:

**Tumor Hypercellular** 

Stroma:

**Necrosis:** 0%

**Pathology Verification** 

notes from H&E review:

**CASE Diagnosis (from** medical center path

report):

Gender:

Male

0%

0%

57 Age:

**Tumor Grade:** n/a OriGene Technologies, Inc.

9620 Medical Center Drive, Ste 200 Rockville, MD 20850, US Phone: +1-888-267-4436 https://www.origene.com techsupport@origene.com EU: info-de@origene.com CN: techsupport@origene.cn



50% Epithelium, 50% Fibromuscular stroma

Adenocarcinoma of prostate



Minimum Stage Grouping:

n/a

**Storage:** Store frozen tissue blocks at -80°C.

Stability: Frozen tissue blocks are stable for at least one year from date of shipping when stored at -

80°C.

## **Product images:**



4x Image



20x Image