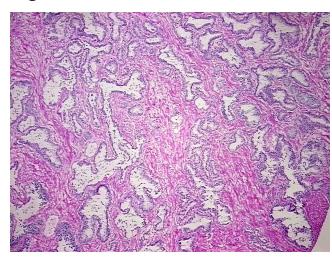

mits

Prostate

100% Normal: Lesional: 0% 0% Tumor:

Tumor Hypo/Acellular

Stroma:

**Tumor Hypercellular** 

Stroma:

**Necrosis:** 0%

**Pathology Verification** 

notes from H&E review:

**CASE Diagnosis (from** medical center path

report):

Gender:

Male

0%

0%

57 Age:

**Tumor Grade:** n/a OriGene Technologies, Inc.

9620 Medical Center Drive, Ste 200 Rockville, MD 20850, US Phone: +1-888-267-4436 https://www.origene.com techsupport@origene.com EU: info-de@origene.com CN: techsupport@origene.cn



50% Epithelium, 50% Fibromuscular stroma

Adenocarcinoma of prostate



Minimum Stage Grouping:

n/a

**Storage:** Store frozen tissue blocks at -80°C.

Stability: Frozen tissue blocks are stable for at least one year from date of shipping when stored at -

80°C.

## **Product images:**



4x Image



20x Image