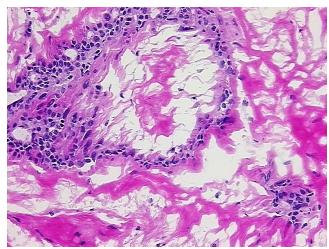

## **Product images:**

4x Image

20x Image

Sample Diagnosis (from Pathology Verification):

Within normal limits

Normal: 100%
Lesional: 0%
Tumor: 0%
Tumor Hypo/Acellular 0%

Stroma:

0%

Tumor Hypercellular Stroma:

Necrosis: 09

Pathology Verification notes from H&E review:

10% Glandular epithelium, 30% Stroma, 60% Adipose tissue

CASE Diagnosis (from medical center path

report):

No pathologic disease

**Age:** 67

**Gender:** Female

**Tumor Grade:** n/a

**OriGene Technologies, Inc.** 9620 Medical Center Drive, Ste 200