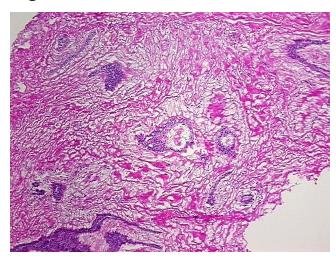

## **Product images:**

4x Image

20x Image

Sample Diagnosis (from Pathology Verification):

Within normal limits

Normal: 100%
Lesional: 0%
Tumor: 0%
Tumor Hypo/Acellular 0%

Stroma:

0%

Tumor Hypercellular Stroma:

Necrosis: 09

Pathology Verification notes from H&E review:

10% Glandular epithelium, 30% Stroma, 60% Adipose tissue

CASE Diagnosis (from medical center path

report):

No pathologic disease

**Age:** 67

**Gender:** Female

**Tumor Grade:** n/a

**OriGene Technologies, Inc.** 9620 Medical Center Drive, Ste 200