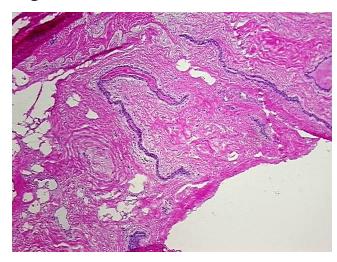

## **Product images:**

4x Image

20x Image

Pathology Verification notes from H&E review:

5% Glandular epithelium, 20% Stroma, 75% Adipose tissue

CASE Diagnosis (from medical center path

report):

No pathologic disease

**Age:** 67

**Gender:** Female

**Tumor Grade:** n/a