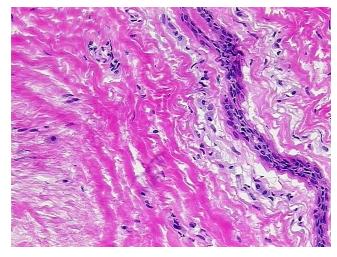

## **Product images:**

4x Image

20x Image

Pathology Verification notes from H&E review:

5% Glandular epithelium, 20% Stroma, 75% Adipose tissue

CASE Diagnosis (from medical center path

report):

No pathologic disease

**Age:** 67

**Gender:** Female

**Tumor Grade:** n/a