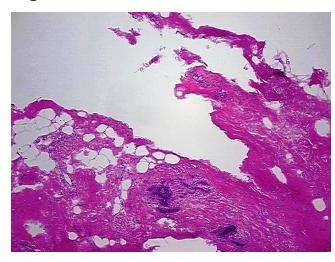

## **Product images:**

4x Image

20x Image

Sample Diagnosis (from Pathology Verification):

Within normal limits

Normal: 100%
Lesional: 0%
Tumor: 0%
Tumor Hypo/Acellular 0%

Stroma:

0%

Tumor Hypercellular Stroma:

Necrosis: 0º

Pathology Verification notes from H&E review:

15% Glandular epithelium, 70% Stroma, 15% Adipose tissue

CASE Diagnosis (from medical center path

report):

No pathologic disease

**Age:** 67

**Gender:** Female

**Tumor Grade:** n/a

**OriGene Technologies, Inc.** 9620 Medical Center Drive, Ste 200