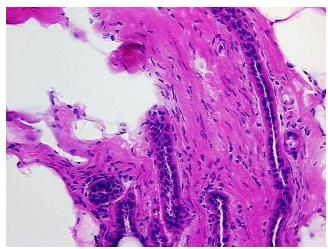

## **Product images:**

4x Image

20x Image

Sample Diagnosis (from Pathology Verification):

Within normal limits

Normal: 100%
Lesional: 0%
Tumor: 0%
Tumor Hypo/Acellular 0%

Stroma:

0%

Tumor Hypercellular Stroma:

Necrosis: 0º

Pathology Verification notes from H&E review:

15% Glandular epithelium, 70% Stroma, 15% Adipose tissue

CASE Diagnosis (from medical center path

report):

No pathologic disease

**Age:** 67

**Gender:** Female

**Tumor Grade:** n/a

**OriGene Technologies, Inc.** 9620 Medical Center Drive, Ste 200