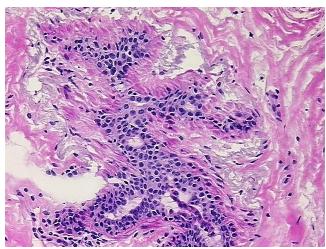

100% Lesional: 0% 0% Tumor: 0%

Tumor Hypo/Acellular

Stroma:

**Tumor Hypercellular** 0%

Stroma:

**Necrosis:** 

**Pathology Verification** notes from H&E review: 10% Glandular epithelium, 55% Stroma, 35% Adipose tissue

**CASE Diagnosis (from** medical center path

report):

No pathologic disease

67 Age:

Gender: **Female** 

**Tumor Grade:** n/a



OriGene Technologies, Inc. 9620 Medical Center Drive, Ste 200

CN: techsupport@origene.cn

Rockville, MD 20850, US Phone: +1-888-267-4436 https://www.origene.com techsupport@origene.com EU: info-de@origene.com



Minimum Stage Grouping:

n/a

**Storage:** Store frozen tissue blocks at -80°C.

Stability: Frozen tissue blocks are stable for at least one year from date of shipping when stored at -

80°C.

## **Product images:**



4x Image



20x Image