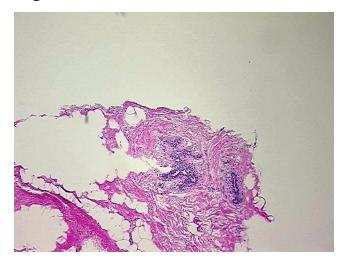

its

Normal: 100% Lesional: 0% 0% Tumor: 0%

Tumor Hypo/Acellular

Stroma:

**Tumor Hypercellular** 0%

Stroma:

**Necrosis:** 

**Pathology Verification** notes from H&E review: 10% Glandular epithelium, 55% Stroma, 35% Adipose tissue

**CASE Diagnosis (from** medical center path

report):

No pathologic disease

67 Age:

Gender: **Female** 

**Tumor Grade:** n/a



OriGene Technologies, Inc. 9620 Medical Center Drive, Ste 200

CN: techsupport@origene.cn

Rockville, MD 20850, US Phone: +1-888-267-4436 https://www.origene.com techsupport@origene.com EU: info-de@origene.com



Minimum Stage Grouping:

n/a

**Storage:** Store frozen tissue blocks at -80°C.

Stability: Frozen tissue blocks are stable for at least one year from date of shipping when stored at -

80°C.

## **Product images:**



4x Image



20x Image