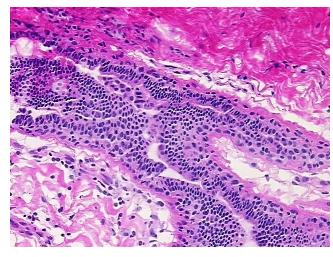

## **Product images:**

4x Image

20x Image

Pathology Verification notes from H&E review:

10% Glandular epithelium, 55% Stroma, 35% Adipose tissue

CASE Diagnosis (from medical center path

report):

No pathologic disease

**Age:** 67

**Gender:** Female

**Tumor Grade:** n/a