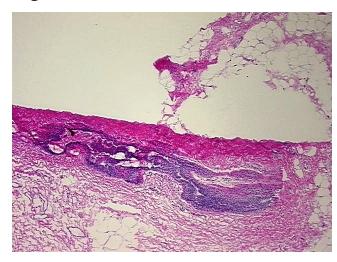

## **Product images:**

4x Image

20x Image

Pathology Verification notes from H&E review:

10% Glandular epithelium, 55% Stroma, 35% Adipose tissue

CASE Diagnosis (from medical center path

report):

No pathologic disease

**Age:** 67

**Gender:** Female

**Tumor Grade:** n/a