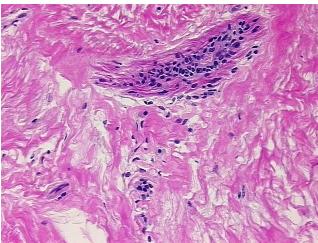

## **Product images:**

4x Image

20x Image

Sample Diagnosis (from Pathology Verification):

Within normal limits

Normal: 100%
Lesional: 0%
Tumor: 0%
Tumor Hypo/Acellular 0%

Stroma:

Tumor Hypercellular

Stroma:

Necrosis: 0%

Pathology Verification notes from H&E review:

10% Glandular epithelium, 55% Stroma, 35% Adipose tissue

CASE Diagnosis (from medical center path

report):

No pathologic disease

0%

**Age:** 67

**Gender:** Female

**Tumor Grade:** n/a