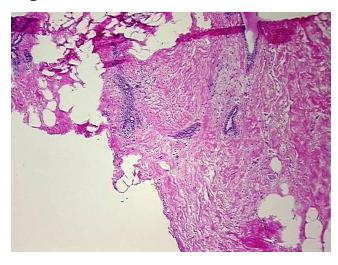

## **Product images:**

4x Image

20x Image

Sample Diagnosis (from Pathology Verification):

Within normal limits

Normal: 100%
Lesional: 0%
Tumor: 0%
Tumor Hypo/Acellular 0%

Stroma:

Tumor Hypercellular

Stroma:

Necrosis: 0%

Pathology Verification notes from H&E review:

10% Glandular epithelium, 55% Stroma, 35% Adipose tissue

CASE Diagnosis (from medical center path

report):

No pathologic disease

0%

**Age:** 67

**Gender:** Female

**Tumor Grade:** n/a