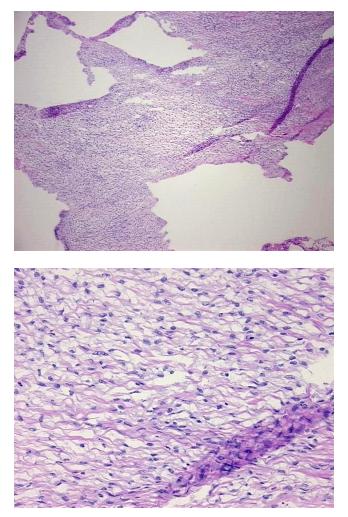

### **Product data:**

| Product Type:                                           | Frozen Blocks                     |
|---------------------------------------------------------|-----------------------------------|
| Disease State:                                          | Other Disease                     |
| Diagnosis Category:                                     | Benign Tumors                     |
| Tissue:                                                 | Ovary                             |
| Frozen Sample ID:                                       | FR00040E23                        |
| Case ID:                                                | CI0000017929                      |
| Tissue of Origin:                                       | Ovary: left                       |
| Site of Finding:                                        | Ovary: left                       |
| Appearance:                                             | Tumor                             |
| Sample Diagnosis (from<br>Pathology Verification):      | Fibroma                           |
| Normal:                                                 | 0%                                |
| Lesional:                                               | 0%                                |
| Tumor:                                                  | 95%                               |
| Tumor Hypo/Acellular<br>Stroma:                         | 5%                                |
| Tumor Hypercellular<br>Stroma:                          | 0%                                |
| Necrosis:                                               | 0%                                |
| CASE Diagnosis (from<br>medical center path<br>report): | Adenocarcinoma of breast, lobular |
| Age:                                                    | 57                                |
| Gender:                                                 | Female                            |
| Tumor Grade:                                            | n/a                               |
| Minimum Stage<br>Grouping:                              | n/a                               |

### **Product images:**

4x Image

20x Image

This product is to be used for laboratory only. Not for diagnostic or therapeutic use. ©2023 OriGene Technologies, Inc., <u>9620 Medical Center Drive, Ste 200, Rockville, MD 20850, US</u>