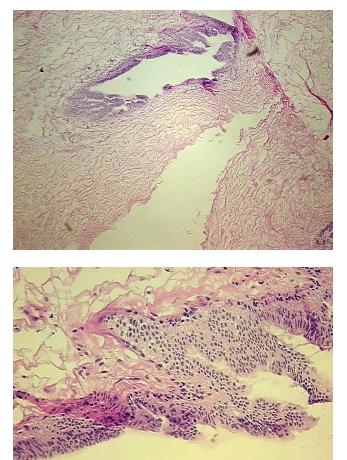

| Frozen Blocks                                           |
|---------------------------------------------------------|
| Normal                                                  |
| Normal                                                  |
| Breast                                                  |
| FR000391C1                                              |
| CI0000017734                                            |
| Breast                                                  |
| Breast                                                  |
| Normal                                                  |
| Within normal limits                                    |
| 100%                                                    |
| 0%                                                      |
| 0%                                                      |
| 0%                                                      |
| 0%                                                      |
| 0%                                                      |
| 20% Stroma, 75% Glandular epithelium, 5% Adipose tissue |
| Adenocarcinoma of breast                                |
| 89                                                      |
| Female                                                  |
| n/a                                                     |
|                                                         |

## Product images:

4x Image

20x Image

This product is to be used for laboratory only. Not for diagnostic or therapeutic use. ©2023 OriGene Technologies, Inc., 9620 Medical Center Drive, Ste 200, Rockville, MD 20850, US