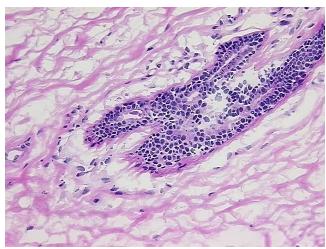

## **Product images:**

4x Image

20x Image

Pathology Verification notes from H&E review:

**14**/•

CASE Diagnosis (from medical center path

report):

No pathologic disease

5% Glandular epithelium, 20% Stroma, 75% Adipose tissue

**Age:** 61

**Gender:** Female