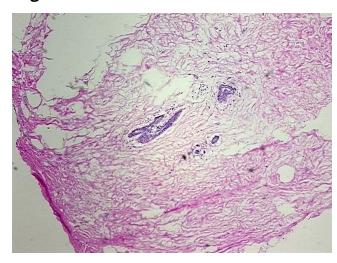

## **Product images:**

4x Image

20x Image

Pathology Verification notes from H&E review:

**14**/•

CASE Diagnosis (from medical center path

report):

No pathologic disease

5% Glandular epithelium, 20% Stroma, 75% Adipose tissue

**Age:** 61

**Gender:** Female