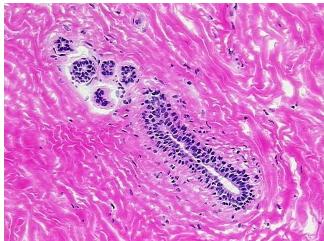

al: Lesional: 0% 0% Tumor: 0%

Tumor Hypo/Acellular

Stroma:

**Tumor Hypercellular** 0%

Stroma:

**Necrosis:** 

**Pathology Verification** 

notes from H&E review:

5% Glandular epithelium, 20% Stroma, 75% Adipose tissue

**CASE Diagnosis (from** medical center path

report):

No pathologic disease

61 Age:

Gender: **Female** 

**Tumor Grade:** n/a



OriGene Technologies, Inc. 9620 Medical Center Drive, Ste 200

CN: techsupport@origene.cn

Rockville, MD 20850, US Phone: +1-888-267-4436 https://www.origene.com techsupport@origene.com EU: info-de@origene.com



Minimum Stage Grouping:

n/a

**Storage:** Store frozen tissue blocks at -80°C.

Stability: Frozen tissue blocks are stable for at least one year from date of shipping when stored at -

80°C.

## **Product images:**



4x Image



20x Image