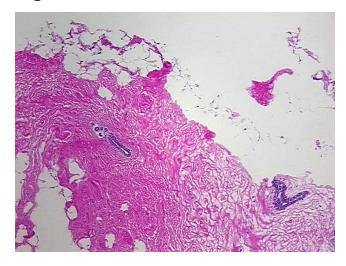

s

100% Normal: Lesional: 0% 0% Tumor: 0%

Tumor Hypo/Acellular

Stroma:

**Tumor Hypercellular** 0%

Stroma:

**Necrosis:** 

**Pathology Verification** 

notes from H&E review:

5% Glandular epithelium, 20% Stroma, 75% Adipose tissue

**CASE Diagnosis (from** medical center path

report):

No pathologic disease

61 Age:

Gender: **Female** 

**Tumor Grade:** n/a



OriGene Technologies, Inc. 9620 Medical Center Drive, Ste 200

CN: techsupport@origene.cn

Rockville, MD 20850, US Phone: +1-888-267-4436 https://www.origene.com techsupport@origene.com EU: info-de@origene.com



Minimum Stage Grouping:

n/a

**Storage:** Store frozen tissue blocks at -80°C.

Stability: Frozen tissue blocks are stable for at least one year from date of shipping when stored at -

80°C.

## **Product images:**



4x Image



20x Image