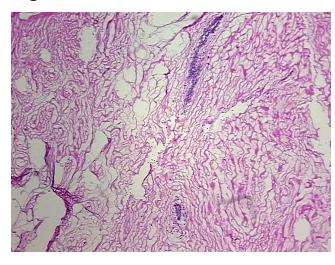

## **Product images:**

4x Image

20x Image

Pathology Verification notes from H&E review:

5% Glandular epithelium, 20% Stroma, 75% Adipose tissue

CASE Diagnosis (from medical center path

report):

No pathologic disease

**Age:** 61

**Gender:** Female

**Tumor Grade:** n/a