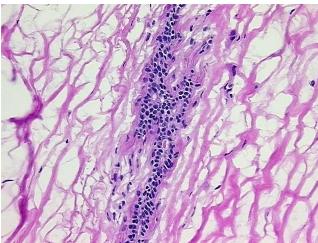

## **Product images:**

4x Image

20x Image

Pathology Verification notes from H&E review:

5% Glandular epithelium, 20% Stroma, 75% Adipose tissue

CASE Diagnosis (from medical center path

report):

No pathologic disease

**Age:** 61

**Gender:** Female

**Tumor Grade:** n/a