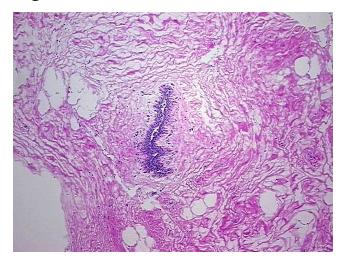

s

100% Normal: Lesional: 0% 0% Tumor: Tumor Hypo/Acellular 0%

Stroma:

0%

**Tumor Hypercellular** Stroma:

**Necrosis:** 

**Pathology Verification** 

notes from H&E review:

**CASE Diagnosis (from** medical center path

report):

No pathologic disease

10% Glandular epithelium, 70% Stroma, 20% Adipose tissue

61 Age:

Gender: **Female** 

**Tumor Grade:** n/a



OriGene Technologies, Inc. 9620 Medical Center Drive, Ste 200

CN: techsupport@origene.cn

Rockville, MD 20850, US Phone: +1-888-267-4436 https://www.origene.com techsupport@origene.com EU: info-de@origene.com



Minimum Stage Grouping:

n/a

**Storage:** Store frozen tissue blocks at -80°C.

Stability: Frozen tissue blocks are stable for at least one year from date of shipping when stored at -

80°C.

## **Product images:**



4x Image



20x Image