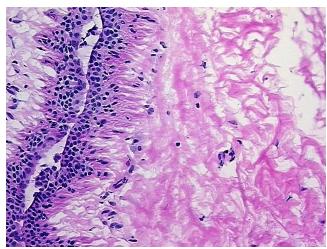

al: Lesional: 0% 0% Tumor: Tumor Hypo/Acellular 0%

Stroma:

0%

**Tumor Hypercellular** Stroma:

**Necrosis:** 

**Pathology Verification** 

notes from H&E review:

**CASE Diagnosis (from** medical center path

report):

No pathologic disease

10% Glandular epithelium, 70% Stroma, 20% Adipose tissue

61 Age:

Gender: **Female** 

**Tumor Grade:** n/a



OriGene Technologies, Inc. 9620 Medical Center Drive, Ste 200

CN: techsupport@origene.cn

Rockville, MD 20850, US Phone: +1-888-267-4436 https://www.origene.com techsupport@origene.com EU: info-de@origene.com



Minimum Stage Grouping:

n/a

**Storage:** Store frozen tissue blocks at -80°C.

Stability: Frozen tissue blocks are stable for at least one year from date of shipping when stored at -

80°C.

## **Product images:**



4x Image



20x Image