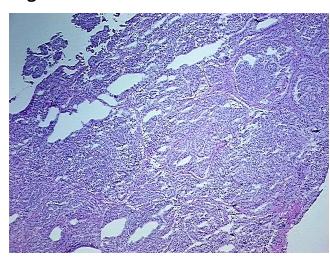

**Necrosis:** 

**Pathology Verification** 

notes from H&E review:

**CASE Diagnosis (from** medical center path

report):

Carcinoma of thyroid, papillary

Inflammation: Mild Lymphoplasmacytic infiltrate

59 Age:

Gender: **Female** 

**Tumor Grade:** Not Reported



OriGene Technologies, Inc. 9620 Medical Center Drive, Ste 200

CN: techsupport@origene.cn

Rockville, MD 20850, US Phone: +1-888-267-4436 https://www.origene.com techsupport@origene.com EU: info-de@origene.com



Minimum Stage Grouping:

Ш

T (Extent of Primary

Tumor):

N (Lymph node

pN1a

pT2

metastasis):

M (Distant metastasis): pMX

**Storage:** Store frozen tissue blocks at -80°C.

Stability: Frozen tissue blocks are stable for at least one year from date of shipping when stored at -

80°C.

## **Product images:**



4x Image



20x Image