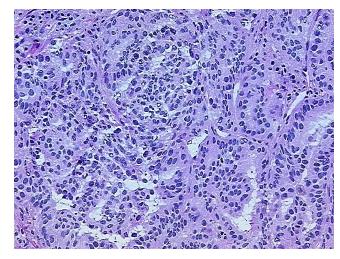

:** 

**Pathology Verification** 

notes from H&E review:

**CASE Diagnosis (from** medical center path

report):

Carcinoma of thyroid, papillary

Inflammation: Mild Lymphoplasmacytic infiltrate

59 Age:

Gender: **Female** 

**Tumor Grade:** Not Reported



OriGene Technologies, Inc. 9620 Medical Center Drive, Ste 200

CN: techsupport@origene.cn

Rockville, MD 20850, US Phone: +1-888-267-4436 https://www.origene.com techsupport@origene.com EU: info-de@origene.com



Minimum Stage Grouping:

Ш

T (Extent of Primary

Tumor):

N (Lymph node

pN1a

pT2

metastasis):

M (Distant metastasis): pMX

**Storage:** Store frozen tissue blocks at -80°C.

Stability: Frozen tissue blocks are stable for at least one year from date of shipping when stored at -

80°C.

## **Product images:**



4x Image



20x Image