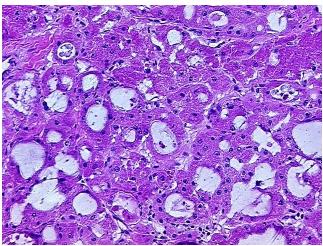

mor Appearance:

Sample Diagnosis (from Pathology Verification):

Adenoma of thyroid, Hurthle cell

Normal: 0% Lesional: 0% 95% Tumor: 5%

Tumor Hypo/Acellular

Stroma:

**Tumor Hypercellular** 0%

Stroma:

0% **Necrosis:** 

**CASE Diagnosis (from** medical center path

report):

Carcinoma of thyroid, papillary

48 Age: Gender: Male **Tumor Grade:** n/a

n/a

Minimum Stage Grouping:

OriGene Technologies, Inc. 9620 Medical Center Drive, Ste 200

CN: techsupport@origene.cn

Rockville, MD 20850, US Phone: +1-888-267-4436 https://www.origene.com techsupport@origene.com EU: info-de@origene.com



Storage: Store frozen tissue blocks at -80°C.

**Stability:** Frozen tissue blocks are stable for at least one year from date of shipping when stored at -

80°C.

## **Product images:**



4x Image



20x Image