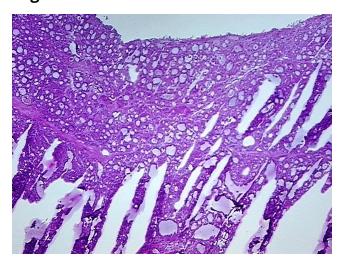

id gland

Tumor Appearance:

Sample Diagnosis (from Pathology Verification):

Adenoma of thyroid, Hurthle cell

Normal: 0% Lesional: 0% 95% Tumor: 5%

Tumor Hypo/Acellular

Stroma:

**Tumor Hypercellular** 0%

Stroma:

0% **Necrosis:** 

**CASE Diagnosis (from** medical center path

report):

Carcinoma of thyroid, papillary

48 Age: Gender: Male **Tumor Grade:** n/a

n/a

Minimum Stage Grouping:

OriGene Technologies, Inc. 9620 Medical Center Drive, Ste 200

CN: techsupport@origene.cn

Rockville, MD 20850, US Phone: +1-888-267-4436 https://www.origene.com techsupport@origene.com EU: info-de@origene.com



Storage: Store frozen tissue blocks at -80°C.

**Stability:** Frozen tissue blocks are stable for at least one year from date of shipping when stored at -

80°C.

## **Product images:**



4x Image



20x Image