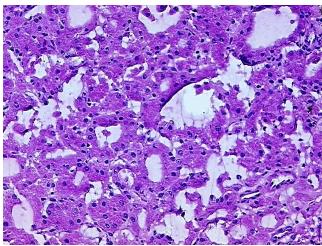

inding: Thyroid gland

**Appearance:** Tumor

Sample Diagnosis (from Adenoma of thyroid, Hurthle cell

5%

0%

Thyroid gland

Normal: 0%
Lesional: 0%
Tumor: 95%

Tumor Hypo/Acellular Stroma:

Pathology Verification):

Tumor Hypercellular

Stroma:

Necrosis: 0%

CASE Diagnosis (from medical center path

report):

Carcinoma of thyroid, papillary

Age: 48
Gender: Male
Tumor Grade: n/a
Minimum Stage n/a

Grouping:

9620 Medical Center Drive, Ste 200 Rockville, MD 20850, US Phone: +1-888-267-4436 https://www.origene.com techsupport@origene.com EU: info-de@origene.com CN: techsupport@origene.cn





Storage: Store frozen tissue blocks at -80°C.

**Stability:** Frozen tissue blocks are stable for at least one year from date of shipping when stored at -

80°C.

## **Product images:**



4x Image



20x Image