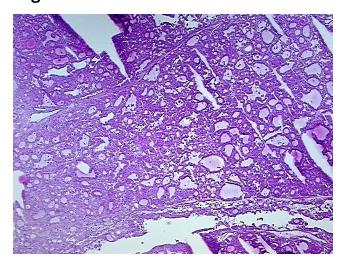

d

Site of Finding: Thyroid gland

**Appearance:** Tumor

Sample Diagnosis (from Adenoma of thyroid, Hurthle cell

5%

0%

Thyroid gland

Normal: 0%
Lesional: 0%
Tumor: 95%

Tumor Hypo/Acellular Stroma:

Pathology Verification):

Tumor Hypercellular

Stroma:

Necrosis: 0%

CASE Diagnosis (from medical center path

report):

Carcinoma of thyroid, papillary

Age: 48
Gender: Male
Tumor Grade: n/a
Minimum Stage n/a

Grouping:

9620 Medical Center Drive, Ste 200 Rockville, MD 20850, US Phone: +1-888-267-4436 https://www.origene.com techsupport@origene.com EU: info-de@origene.com CN: techsupport@origene.cn





Storage: Store frozen tissue blocks at -80°C.

**Stability:** Frozen tissue blocks are stable for at least one year from date of shipping when stored at -

80°C.

## **Product images:**



4x Image



20x Image