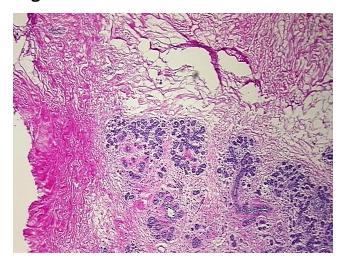

mal limits

Normal: 100%
Lesional: 0%
Tumor: 0%
Tumor Hypo/Acellular 0%

Stroma:

Tumor Hypercellular 0%

Stroma:

Necrosis: 09

Pathology Verification notes from H&E review:

15% Glandular epithelium, 70% Stroma, 15% Adipose tissue

CASE Diagnosis (from medical center path

report):

No pathologic disease

**Age:** 22

**Gender:** Female

**Tumor Grade:** n/a



**OriGene Technologies, Inc.** 9620 Medical Center Drive, Ste 200

CN: techsupport@origene.cn

Rockville, MD 20850, US Phone: +1-888-267-4436 https://www.origene.com techsupport@origene.com EU: info-de@origene.com



Minimum Stage Grouping:

n/a

**Storage:** Store frozen tissue blocks at -80°C.

Stability: Frozen tissue blocks are stable for at least one year from date of shipping when stored at -

80°C.

## **Product images:**



4x Image



20x Image