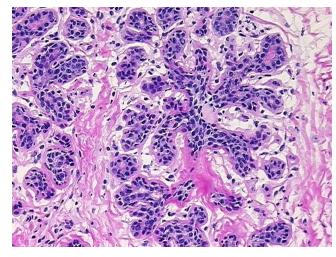

Normal: 100%
Lesional: 0%
Tumor: 0%
Tumor Hypo/Acellular 0%

Stroma:

Tumor Hypercellular 0%

Stroma:

Necrosis: 09

Pathology Verification notes from H&E review:

15% Glandular epithelium, 70% Stroma, 15% Adipose tissue

CASE Diagnosis (from medical center path

report):

No pathologic disease

**Age:** 22

**Gender:** Female

**Tumor Grade:** n/a



**OriGene Technologies, Inc.** 9620 Medical Center Drive, Ste 200

CN: techsupport@origene.cn

Rockville, MD 20850, US Phone: +1-888-267-4436 https://www.origene.com techsupport@origene.com EU: info-de@origene.com



Minimum Stage Grouping:

n/a

**Storage:** Store frozen tissue blocks at -80°C.

Stability: Frozen tissue blocks are stable for at least one year from date of shipping when stored at -

80°C.

## **Product images:**



4x Image



20x Image