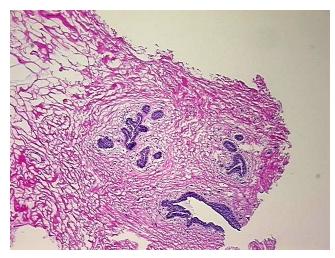

Normal:
 100%

 Lesional:
 0%

 Tumor:
 0%

Tumor Hypo/Acellular

Stroma:

0%

Tumor Hypercellular

Stroma:

0%

Necrosis: 09

Pathology Verification notes from H&E review:

.

CASE Diagnosis (from medical center path

report):

No pathologic disease

5% Glandular epithelium, 70% Stroma, 25% Adipose tissue

**Age:** 22

**Gender:** Female

**Tumor Grade:** n/a



**OriGene Technologies, Inc.** 9620 Medical Center Drive, Ste 200

CN: techsupport@origene.cn

Rockville, MD 20850, US Phone: +1-888-267-4436 https://www.origene.com techsupport@origene.com EU: info-de@origene.com



Minimum Stage Grouping:

n/a

**Storage:** Store frozen tissue blocks at -80°C.

Stability: Frozen tissue blocks are stable for at least one year from date of shipping when stored at -

80°C.

## **Product images:**



4x Image



20x Image