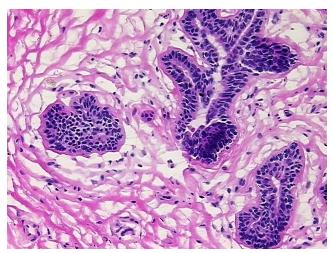

%

 Lesional:
 0%

 Tumor:
 0%

Tumor Hypo/Acellular

Stroma:

0%

Tumor Hypercellular

Stroma:

0%

Necrosis: 09

Pathology Verification notes from H&E review:

.

CASE Diagnosis (from medical center path

report):

No pathologic disease

5% Glandular epithelium, 70% Stroma, 25% Adipose tissue

**Age:** 22

**Gender:** Female

**Tumor Grade:** n/a



**OriGene Technologies, Inc.** 9620 Medical Center Drive, Ste 200

CN: techsupport@origene.cn

Rockville, MD 20850, US Phone: +1-888-267-4436 https://www.origene.com techsupport@origene.com EU: info-de@origene.com



Minimum Stage Grouping:

n/a

**Storage:** Store frozen tissue blocks at -80°C.

Stability: Frozen tissue blocks are stable for at least one year from date of shipping when stored at -

80°C.

## **Product images:**



4x Image



20x Image