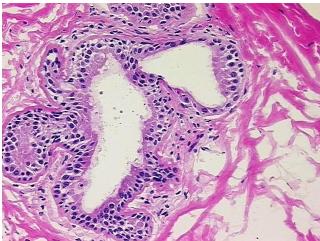

## **Product images:**

4x Image

20x Image

**Pathology Verification** notes from H&E review: 5% Glandular epithelium, 70% Stroma, 25% Adipose tissue

**CASE Diagnosis (from** medical center path

report):

No pathologic disease

22 Age:

Gender: **Female** 