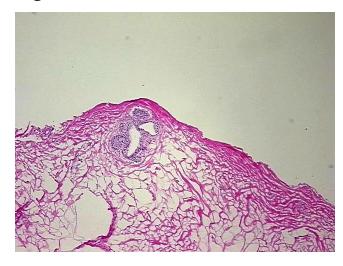

## **Product images:**

4x Image

20x Image

**Pathology Verification** notes from H&E review: 5% Glandular epithelium, 70% Stroma, 25% Adipose tissue

**CASE Diagnosis (from** medical center path

report):

No pathologic disease

22 Age:

Gender: **Female** 