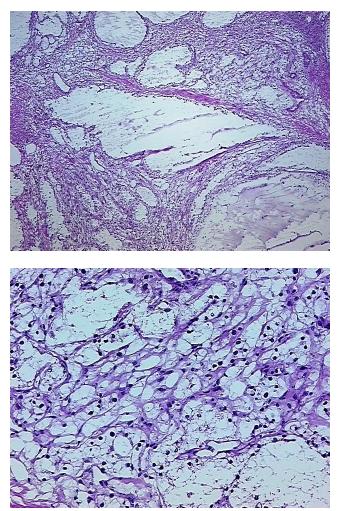

#### **Product data:**

| Product Type:                                           | Frozen Blocks                               |
|---------------------------------------------------------|---------------------------------------------|
| Disease State:                                          | Cancer                                      |
| Diagnosis Category:                                     | Renal Cell Carcinoma                        |
| Tissue:                                                 | Kidney                                      |
| Frozen Sample ID:                                       | FR0003E593                                  |
| Case ID:                                                | CI0000016914                                |
| Tissue of Origin:                                       | Kidney                                      |
| Site of Finding:                                        | Kidney                                      |
| Appearance:                                             | Tumor                                       |
| Sample Diagnosis (from<br>Pathology Verification):      | Carcinoma of kidney, renal cell, clear cell |
| Normal:                                                 | 5%                                          |
| Lesional:                                               | 0%                                          |
| Tumor:                                                  | 60%                                         |
| Tumor Hypo/Acellular<br>Stroma:                         | 35%                                         |
| Tumor Hypercellular<br>Stroma:                          | 0%                                          |
| Necrosis:                                               | 0%                                          |
| Pathology Verification<br>notes from H&E review:        | Tumor Stroma (Hypo/Acellular): Fibrosis     |
| CASE Diagnosis (from<br>medical center path<br>report): | Carcinoma of kidney, renal cell, clear cell |
| Age:                                                    | 46                                          |
| Gender:                                                 | Male                                        |
| Tumor Grade:                                            | Fuhrman G2: Nuclei slightly irregular       |
|                                                         |                                             |

## **Product images:**

4x Image

20x Image

This product is to be used for laboratory only. Not for diagnostic or therapeutic use. ©2023 OriGene Technologies, Inc., 9620 Medical Center Drive, Ste 200, Rockville, MD 20850, US