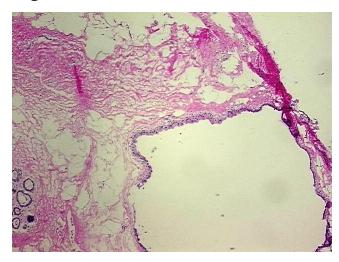

Normal: 95%
Lesional: 5%
Tumor: 0%
Tumor Hypo/Acellular 0%

Stroma:

Tumor Hypercellular

Stroma:

0%

Necrosis: 09

Pathology Verification notes from H&E review:

5% Glandular epithelium, 40% Stroma, 55% Adipose tissue

CASE Diagnosis (from medical center path

report):

Adenocarcinoma of breast, lobular

**Age:** 52

**Gender:** Female

**Tumor Grade:** n/a



**OriGene Technologies, Inc.** 9620 Medical Center Drive, Ste 200

CN: techsupport@origene.cn

Rockville, MD 20850, US Phone: +1-888-267-4436 https://www.origene.com techsupport@origene.com EU: info-de@origene.com



Minimum Stage Grouping:

n/a

**Storage:** Store frozen tissue blocks at -80°C.

Stability: Frozen tissue blocks are stable for at least one year from date of shipping when stored at -

80°C.

## **Product images:**



4x Image



20x Image