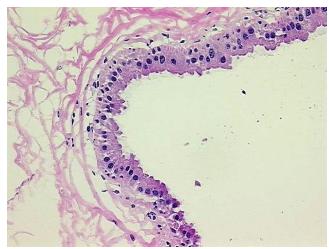

Lesional: 5%
Tumor: 0%
Tumor Hypo/Acellular 0%

Stroma:

Tumor Hypercellular

Stroma:

0%

Necrosis: 09

Pathology Verification notes from H&E review:

5% Glandular epithelium, 40% Stroma, 55% Adipose tissue

CASE Diagnosis (from medical center path

report):

Adenocarcinoma of breast, lobular

**Age:** 52

**Gender:** Female

**Tumor Grade:** n/a



**OriGene Technologies, Inc.** 9620 Medical Center Drive, Ste 200

CN: techsupport@origene.cn

Rockville, MD 20850, US Phone: +1-888-267-4436 https://www.origene.com techsupport@origene.com EU: info-de@origene.com



Minimum Stage Grouping:

n/a

**Storage:** Store frozen tissue blocks at -80°C.

Stability: Frozen tissue blocks are stable for at least one year from date of shipping when stored at -

80°C.

## **Product images:**



4x Image



20x Image