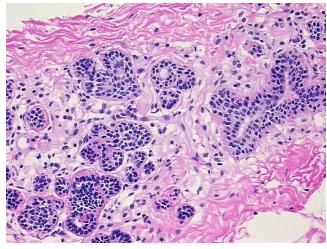

## **Product images:**

4x Image

20x Image

Pathology Verification notes from H&E review:

10% Glandular epithelium, 80% Stroma, 10% Adipose tissue

CASE Diagnosis (from medical center path

report):

Adenocarcinoma of breast, ductal

**Age:** 57

**Gender:** Female