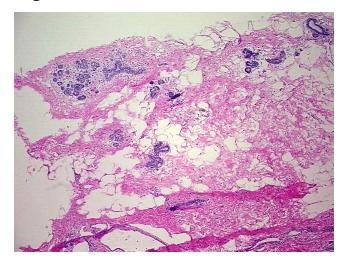

## **Product images:**

4x Image

20x Image

Pathology Verification notes from H&E review:

10% Glandular epithelium, 80% Stroma, 10% Adipose tissue

CASE Diagnosis (from medical center path

report):

Adenocarcinoma of breast, ductal

**Age:** 57

**Gender:** Female