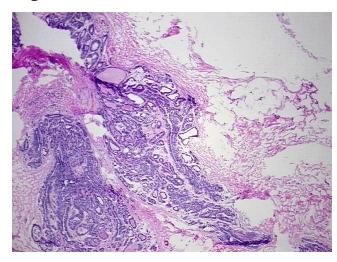

: 0%
Tumor: 0%
Tumor Hypo/Acellular 0%

Tumor Hypo/Acellular

Stroma:

Tumor Hypercellular 0%

Stroma:

Necrosis: 09

Pathology Verification notes from H&E review:

10% Glandular epithelium, 20% Stroma, 70% Adipose tissue

CASE Diagnosis (from medical center path

report):

Adenocarcinoma of breast, ductal

**Age:** 56

**Gender:** Female

**Tumor Grade:** n/a



**OriGene Technologies, Inc.** 9620 Medical Center Drive, Ste 200

CN: techsupport@origene.cn

Rockville, MD 20850, US Phone: +1-888-267-4436 https://www.origene.com techsupport@origene.com EU: info-de@origene.com



Minimum Stage Grouping:

n/a

**Storage:** Store frozen tissue blocks at -80°C.

Stability: Frozen tissue blocks are stable for at least one year from date of shipping when stored at -

80°C.

## **Product images:**



4x Image



20x Image