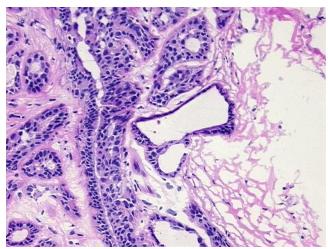

0%
Tumor Hypo/Acellular 0%

Tumor Hypo/Acellular

Stroma:

Tumor Hypercellular 0%

Stroma:

Necrosis: 09

Pathology Verification notes from H&E review:

10% Glandular epithelium, 20% Stroma, 70% Adipose tissue

CASE Diagnosis (from medical center path

report):

Adenocarcinoma of breast, ductal

**Age:** 56

**Gender:** Female

**Tumor Grade:** n/a



**OriGene Technologies, Inc.** 9620 Medical Center Drive, Ste 200

CN: techsupport@origene.cn

Rockville, MD 20850, US Phone: +1-888-267-4436 https://www.origene.com techsupport@origene.com EU: info-de@origene.com



Minimum Stage Grouping:

n/a

**Storage:** Store frozen tissue blocks at -80°C.

Stability: Frozen tissue blocks are stable for at least one year from date of shipping when stored at -

80°C.

## **Product images:**



4x Image



20x Image