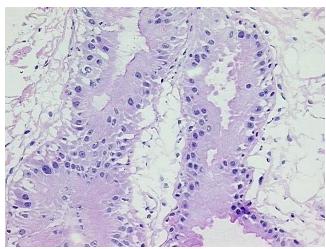

al: 10%
Tumor: 0%
Tumor Hypo/Acellular 0%

Stroma:

Tumor Hypercellular 0%

Stroma:

Necrosis: 0%

Pathology Verification notes from H&E review:

10% Glandular epithelium, 50% Stroma, 40% Adipose tissue

CASE Diagnosis (from medical center path

report):

Adenocarcinoma of breast, ductal, focal

**Age:** 49

**Gender:** Female

**Tumor Grade:** n/a



**OriGene Technologies, Inc.** 9620 Medical Center Drive, Ste 200

CN: techsupport@origene.cn

Rockville, MD 20850, US Phone: +1-888-267-4436 https://www.origene.com techsupport@origene.com EU: info-de@origene.com



Minimum Stage Grouping:

n/a

**Storage:** Store frozen tissue blocks at -80°C.

Stability: Frozen tissue blocks are stable for at least one year from date of shipping when stored at -

80°C.

## **Product images:**



4x Image



20x Image