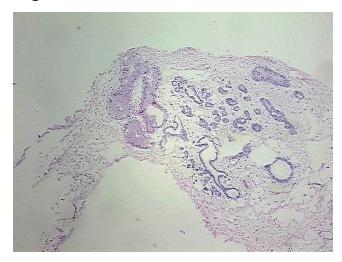

: 90%
Lesional: 10%
Tumor: 0%
Tumor Hypo/Acellular 0%

Stroma:

Tumor Hypercellular 0%

Stroma:

Necrosis: 0%

Pathology Verification notes from H&E review:

10% Glandular epithelium, 50% Stroma, 40% Adipose tissue

CASE Diagnosis (from medical center path

report):

Adenocarcinoma of breast, ductal, focal

**Age:** 49

**Gender:** Female

**Tumor Grade:** n/a



**OriGene Technologies, Inc.** 9620 Medical Center Drive, Ste 200

CN: techsupport@origene.cn

Rockville, MD 20850, US Phone: +1-888-267-4436 https://www.origene.com techsupport@origene.com EU: info-de@origene.com



Minimum Stage Grouping:

n/a

**Storage:** Store frozen tissue blocks at -80°C.

Stability: Frozen tissue blocks are stable for at least one year from date of shipping when stored at -

80°C.

## **Product images:**



4x Image



20x Image