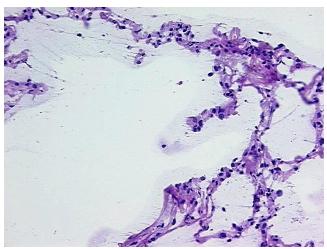

l limits

Normal: 100% Lesional: 0% 0% Tumor: 0%

Tumor Hypo/Acellular

Stroma:

0%

**Tumor Hypercellular** Stroma:

**Necrosis:** 

**Pathology Verification** notes from H&E review: 90% Alveoli, 10% Fibrovascular septa

**CASE Diagnosis (from** 

medical center path

report):

Adenocarcinoma of lung

46 Age:

Gender: **Female** 

**Tumor Grade:** n/a



OriGene Technologies, Inc. 9620 Medical Center Drive, Ste 200

CN: techsupport@origene.cn

Rockville, MD 20850, US Phone: +1-888-267-4436 https://www.origene.com techsupport@origene.com EU: info-de@origene.com



Minimum Stage Grouping:

n/a

**Storage:** Store frozen tissue blocks at -80°C.

Stability: Frozen tissue blocks are stable for at least one year from date of shipping when stored at -

80°C.

## **Product images:**



4x Image



20x Image