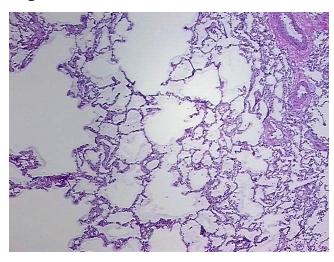

Within normal limits

Normal: 100% Lesional: 0% 0% Tumor: 0%

Tumor Hypo/Acellular

Stroma:

0%

**Tumor Hypercellular** Stroma:

**Necrosis:** 

**Pathology Verification** notes from H&E review: 90% Alveoli, 10% Fibrovascular septa

**CASE Diagnosis (from** 

medical center path

report):

Adenocarcinoma of lung

46 Age:

Gender: **Female** 

**Tumor Grade:** n/a



OriGene Technologies, Inc. 9620 Medical Center Drive, Ste 200

CN: techsupport@origene.cn

Rockville, MD 20850, US Phone: +1-888-267-4436 https://www.origene.com techsupport@origene.com EU: info-de@origene.com



Minimum Stage Grouping:

n/a

**Storage:** Store frozen tissue blocks at -80°C.

Stability: Frozen tissue blocks are stable for at least one year from date of shipping when stored at -

80°C.

## **Product images:**



4x Image



20x Image