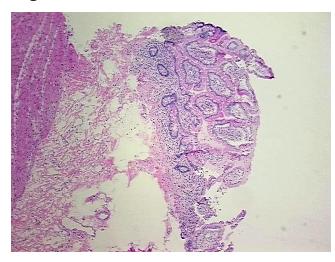

hin normal limits

100% Normal: Lesional: 0% 0% Tumor:

Tumor Hypo/Acellular

Stroma:

0%

**Tumor Hypercellular** Stroma:

0%

**Necrosis:** 

**Pathology Verification** 

notes from H&E review:

**CASE Diagnosis (from** medical center path

report):

Adenocarcinoma of colon

5% Mucosa, 10% Submucosa, 85% Muscle

46 Age:

Gender: **Female** 

**Tumor Grade:** n/a



OriGene Technologies, Inc. 9620 Medical Center Drive, Ste 200

CN: techsupport@origene.cn

Rockville, MD 20850, US Phone: +1-888-267-4436 https://www.origene.com techsupport@origene.com EU: info-de@origene.com



Minimum Stage Grouping:

n/a

**Storage:** Store frozen tissue blocks at -80°C.

Stability: Frozen tissue blocks are stable for at least one year from date of shipping when stored at -

80°C.

## **Product images:**



4x Image



20x Image