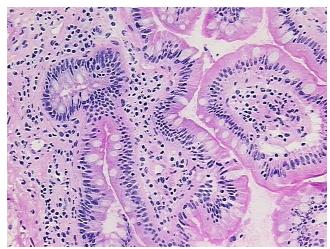

imits

100% Normal: Lesional: 0% 0% Tumor:

Tumor Hypo/Acellular

Stroma:

0%

**Tumor Hypercellular** Stroma:

0%

**Necrosis:** 

**Pathology Verification** 

notes from H&E review:

**CASE Diagnosis (from** medical center path

report):

Adenocarcinoma of colon

5% Mucosa, 10% Submucosa, 85% Muscle

46 Age:

Gender: **Female** 

**Tumor Grade:** n/a



OriGene Technologies, Inc. 9620 Medical Center Drive, Ste 200

CN: techsupport@origene.cn

Rockville, MD 20850, US Phone: +1-888-267-4436 https://www.origene.com techsupport@origene.com EU: info-de@origene.com



Minimum Stage Grouping:

n/a

**Storage:** Store frozen tissue blocks at -80°C.

Stability: Frozen tissue blocks are stable for at least one year from date of shipping when stored at -

80°C.

## **Product images:**



4x Image



20x Image