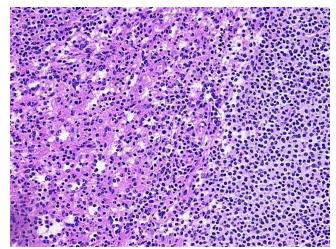

## **Product images:**

4x Image

20x Image

Pathology Verification notes from H&E review:

65% Red pulp, 35% White pulp

CASE Diagnosis (from medical center path

report):

Adenocarcinoma of ovary, serous

**Age:** 73

**Gender:** Female

**Tumor Grade:** n/a