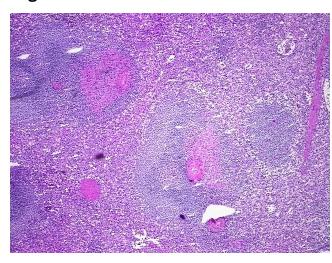

## **Product images:**

4x Image

20x Image

Pathology Verification notes from H&E review:

65% Red pulp, 35% White pulp

CASE Diagnosis (from medical center path

report):

Adenocarcinoma of ovary, serous

**Age:** 73

**Gender:** Female

**Tumor Grade:** n/a