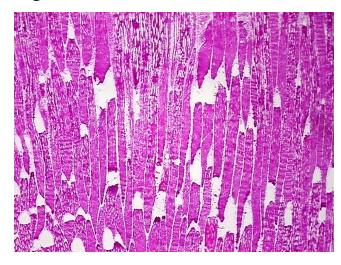

normal limits

100% Normal: Lesional: 0% 0% Tumor:

Tumor Hypo/Acellular

Stroma:

0%

**Tumor Hypercellular** 

Stroma:

0%

**Necrosis:** 0%

**Pathology Verification** 

notes from H&E review:

Chondrosarcoma, myxoid

90% Skeletal muscle, 10% Interstitial tissue

**CASE Diagnosis (from** medical center path

report):

31 Age:

Gender: Male

**Tumor Grade:** n/a



OriGene Technologies, Inc. 9620 Medical Center Drive, Ste 200

Rockville, MD 20850, US Phone: +1-888-267-4436 https://www.origene.com techsupport@origene.com

EU: info-de@origene.com CN: techsupport@origene.cn



Minimum Stage Grouping:

n/a

**Storage:** Store frozen tissue blocks at -80°C.

Stability: Frozen tissue blocks are stable for at least one year from date of shipping when stored at -

80°C.

## **Product images:**



4x Image



20x Image