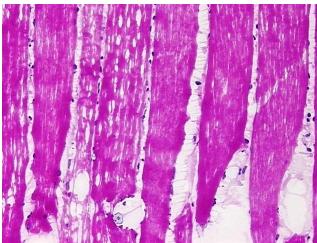

s

100% Normal: Lesional: 0% 0% Tumor:

Tumor Hypo/Acellular

Stroma:

0%

**Tumor Hypercellular** 

Stroma:

0%

**Necrosis:** 0%

**Pathology Verification** 

notes from H&E review:

Chondrosarcoma, myxoid

90% Skeletal muscle, 10% Interstitial tissue

**CASE Diagnosis (from** medical center path

report):

31 Age:

Gender: Male

**Tumor Grade:** n/a



OriGene Technologies, Inc. 9620 Medical Center Drive, Ste 200

Rockville, MD 20850, US Phone: +1-888-267-4436 https://www.origene.com techsupport@origene.com

EU: info-de@origene.com CN: techsupport@origene.cn



Minimum Stage Grouping:

n/a

**Storage:** Store frozen tissue blocks at -80°C.

Stability: Frozen tissue blocks are stable for at least one year from date of shipping when stored at -

80°C.

## **Product images:**



4x Image



20x Image