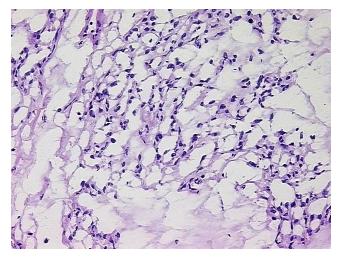

5%

**Necrosis:** 

**Pathology Verification** 

notes from H&E review:

**CASE Diagnosis (from** 

medical center path

report):

Leiomyosarcoma, metastatic

Tumor Stroma (Hypo/Acellular): Myxoid

67 Age:

Gender: Female

**Tumor Grade:** Not Reported



OriGene Technologies, Inc. 9620 Medical Center Drive, Ste 200

CN: techsupport@origene.cn

Rockville, MD 20850, US Phone: +1-888-267-4436 https://www.origene.com techsupport@origene.com EU: info-de@origene.com



Minimum Stage Grouping:

IIIA

T (Extent of Primary

Tumor):

рТЗа

N (Lymph node

pNX

metastasis):

M (Distant metastasis): pMX

**Storage:** Store frozen tissue blocks at -80°C.

Stability: Frozen tissue blocks are stable for at least one year from date of shipping when stored at -

80°C.

## **Product images:**



4x Image



20x Image