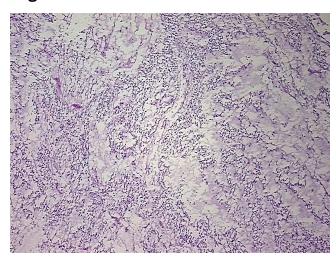

* 

Stroma:

5%

**Necrosis:** 

**Pathology Verification** 

notes from H&E review:

**CASE Diagnosis (from** 

medical center path

report):

Leiomyosarcoma, metastatic

Tumor Stroma (Hypo/Acellular): Myxoid

67 Age:

Gender: Female

**Tumor Grade:** Not Reported



OriGene Technologies, Inc. 9620 Medical Center Drive, Ste 200

CN: techsupport@origene.cn

Rockville, MD 20850, US Phone: +1-888-267-4436 https://www.origene.com techsupport@origene.com EU: info-de@origene.com



Minimum Stage Grouping:

IIIA

T (Extent of Primary

Tumor):

рТЗа

N (Lymph node

pNX

metastasis):

M (Distant metastasis): pMX

**Storage:** Store frozen tissue blocks at -80°C.

Stability: Frozen tissue blocks are stable for at least one year from date of shipping when stored at -

80°C.

## **Product images:**



4x Image



20x Image