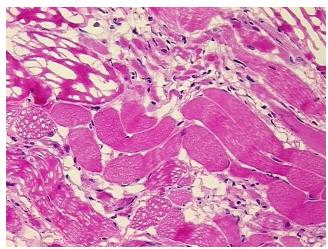

tissue

Normal: 100% Lesional: 0% 0% Tumor:

Tumor Hypo/Acellular

Stroma:

0%

**Tumor Hypercellular** 

Stroma:

0%

**Necrosis:** 0%

**Pathology Verification** notes from H&E review:

80% Skeletal muscle, 20% Interstitial tissue

**CASE Diagnosis (from** medical center path

report):

Osteoarthritis

60 Age:

Gender: Male

**Tumor Grade:** n/a



OriGene Technologies, Inc. 9620 Medical Center Drive, Ste 200

CN: techsupport@origene.cn

Rockville, MD 20850, US Phone: +1-888-267-4436 https://www.origene.com techsupport@origene.com EU: info-de@origene.com



Minimum Stage Grouping:

n/a

**Storage:** Store frozen tissue blocks at -80°C.

**Stability:** Frozen tissue blocks are stable for at least one year from date of shipping when stored at -

80°C.

## **Product images:**



4x Image



20x Image