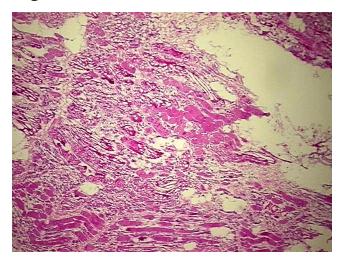

mits

Muscle tissue

Normal: 100% Lesional: 0% 0% Tumor:

Tumor Hypo/Acellular

Stroma:

0%

**Tumor Hypercellular** 

Stroma:

0%

**Necrosis:** 0%

**Pathology Verification** notes from H&E review:

80% Skeletal muscle, 20% Interstitial tissue

**CASE Diagnosis (from** medical center path

report):

Osteoarthritis

60 Age:

Gender: Male

**Tumor Grade:** n/a



OriGene Technologies, Inc. 9620 Medical Center Drive, Ste 200

CN: techsupport@origene.cn

Rockville, MD 20850, US Phone: +1-888-267-4436 https://www.origene.com techsupport@origene.com EU: info-de@origene.com



Minimum Stage Grouping:

n/a

**Storage:** Store frozen tissue blocks at -80°C.

**Stability:** Frozen tissue blocks are stable for at least one year from date of shipping when stored at -

80°C.

## **Product images:**



4x Image



20x Image