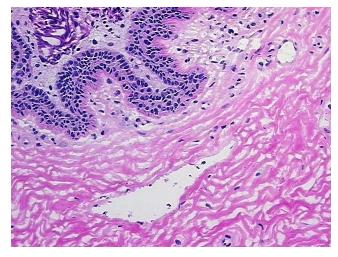

## **Product images:**

4x Image

20x Image

Sample Diagnosis (from Pathology Verification):

Within normal limits

Normal: 100%
Lesional: 0%
Tumor: 0%
Tumor Hypo/Acellular 0%

Tumor Hypo/Acellular

Stroma:

Tumor Hypercellular

Stroma:

0%

Necrosis: 09

Pathology Verification notes from H&E review:

10% Glandular epithelium, 40% Stroma, 50% Adipose tissue

CASE Diagnosis (from medical center path

report):

No pathologic disease

Age: 44

**Gender:** Female