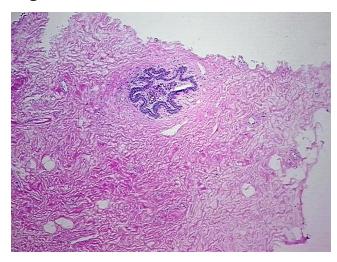

## **Product images:**

4x Image

20x Image

Sample Diagnosis (from Pathology Verification):

Within normal limits

Normal: 100%
Lesional: 0%
Tumor: 0%
Tumor Hypo/Acellular 0%

Tumor Hypo/Acellular

Stroma:

Tumor Hypercellular

Stroma:

0%

Necrosis: 09

Pathology Verification notes from H&E review:

10% Glandular epithelium, 40% Stroma, 50% Adipose tissue

CASE Diagnosis (from medical center path

report):

No pathologic disease

Age: 44

**Gender:** Female