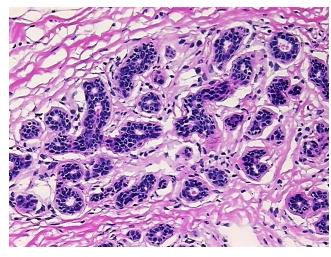

mal: Lesional: 0% 0% Tumor: 0%

Tumor Hypo/Acellular Stroma:

**Tumor Hypercellular** 

Stroma:

0%

**Necrosis:** 

**Pathology Verification** notes from H&E review: 40% Glandular epithelium, 30% Stroma, 30% Adipose tissue

**CASE Diagnosis (from** medical center path

report):

No pathologic disease

23 Age:

Gender: **Female** 

**Tumor Grade:** n/a



OriGene Technologies, Inc. 9620 Medical Center Drive, Ste 200

CN: techsupport@origene.cn

Rockville, MD 20850, US Phone: +1-888-267-4436 https://www.origene.com techsupport@origene.com EU: info-de@origene.com



Minimum Stage Grouping:

n/a

**Storage:** Store frozen tissue blocks at -80°C.

Stability: Frozen tissue blocks are stable for at least one year from date of shipping when stored at -

80°C.

## **Product images:**



4x Image



20x Image