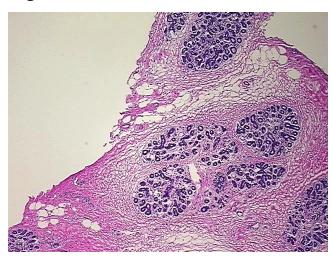

ts

100% Normal: Lesional: 0% 0% Tumor: 0%

Tumor Hypo/Acellular Stroma:

**Tumor Hypercellular** 

Stroma:

0%

**Necrosis:** 

**Pathology Verification** notes from H&E review: 40% Glandular epithelium, 30% Stroma, 30% Adipose tissue

**CASE Diagnosis (from** medical center path

report):

No pathologic disease

23 Age:

Gender: **Female** 

**Tumor Grade:** n/a



OriGene Technologies, Inc. 9620 Medical Center Drive, Ste 200

CN: techsupport@origene.cn

Rockville, MD 20850, US Phone: +1-888-267-4436 https://www.origene.com techsupport@origene.com EU: info-de@origene.com



Minimum Stage Grouping:

n/a

**Storage:** Store frozen tissue blocks at -80°C.

Stability: Frozen tissue blocks are stable for at least one year from date of shipping when stored at -

80°C.

## **Product images:**



4x Image



20x Image