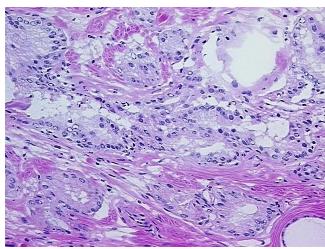

state

0%

0%

Normal: 100% Lesional: 0% 0% Tumor:

Tumor Hypo/Acellular

Stroma:

**Tumor Hypercellular** 

Stroma:

**Necrosis:** 

**Pathology Verification** 

notes from H&E review:

**CASE Diagnosis (from** medical center path

report):

Adenocarcinoma of prostate

45% Epithelium, 55% Fibromuscular stroma

61 Age:

Gender: Male

**Tumor Grade:** n/a

OriGene Technologies, Inc. 9620 Medical Center Drive, Ste 200

CN: techsupport@origene.cn

Rockville, MD 20850, US Phone: +1-888-267-4436 https://www.origene.com techsupport@origene.com EU: info-de@origene.com



Minimum Stage Grouping:

n/a

**Storage:** Store frozen tissue blocks at -80°C.

Stability: Frozen tissue blocks are stable for at least one year from date of shipping when stored at -

80°C.

## **Product images:**



4x Image



20x Image