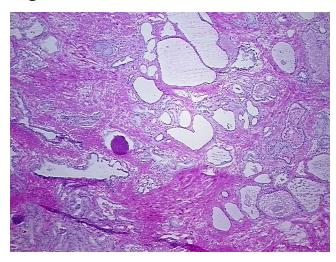

limits

Prostate

0%

0%

Normal: 100% Lesional: 0% 0% Tumor:

Tumor Hypo/Acellular

Stroma:

**Tumor Hypercellular** 

Stroma:

**Necrosis:** 

**Pathology Verification** 

notes from H&E review:

**CASE Diagnosis (from** medical center path

report):

Adenocarcinoma of prostate

45% Epithelium, 55% Fibromuscular stroma

61 Age:

Gender: Male

**Tumor Grade:** n/a

OriGene Technologies, Inc. 9620 Medical Center Drive, Ste 200

CN: techsupport@origene.cn

Rockville, MD 20850, US Phone: +1-888-267-4436 https://www.origene.com techsupport@origene.com EU: info-de@origene.com



Minimum Stage Grouping:

n/a

**Storage:** Store frozen tissue blocks at -80°C.

Stability: Frozen tissue blocks are stable for at least one year from date of shipping when stored at -

80°C.

## **Product images:**



4x Image



20x Image