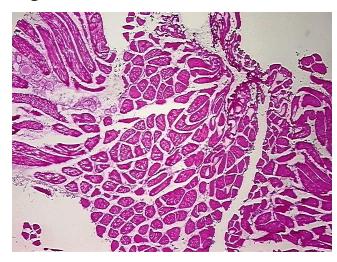

l limits

Normal: 100% Lesional: 0% 0% Tumor:

Tumor Hypo/Acellular

Stroma:

0%

**Tumor Hypercellular** 

Stroma:

0%

**Necrosis:** 0%

**Pathology Verification** 

notes from H&E review:

90% Skeletal muscle, 10% Interstitial tissue

**CASE Diagnosis (from** medical center path

report):

Fibromatosis of soft tissue

74 Age:

Gender: Male

**Tumor Grade:** n/a



OriGene Technologies, Inc. 9620 Medical Center Drive, Ste 200

CN: techsupport@origene.cn

Rockville, MD 20850, US Phone: +1-888-267-4436 https://www.origene.com techsupport@origene.com EU: info-de@origene.com



Minimum Stage Grouping:

n/a

**Storage:** Store frozen tissue blocks at -80°C.

Stability: Frozen tissue blocks are stable for at least one year from date of shipping when stored at -

80°C.

## **Product images:**



4x Image



20x Image