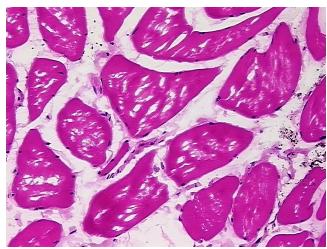

rmal: 100% Lesional: 0% 0% Tumor:

Tumor Hypo/Acellular

Stroma:

0%

**Tumor Hypercellular** 

Stroma:

0%

**Necrosis:** 0%

**Pathology Verification** 

notes from H&E review:

90% Skeletal muscle, 10% Interstitial tissue

**CASE Diagnosis (from** medical center path

report):

Fibromatosis of soft tissue

74 Age:

Gender: Male

**Tumor Grade:** n/a



OriGene Technologies, Inc. 9620 Medical Center Drive, Ste 200

CN: techsupport@origene.cn

Rockville, MD 20850, US Phone: +1-888-267-4436 https://www.origene.com techsupport@origene.com EU: info-de@origene.com



Minimum Stage Grouping:

n/a

**Storage:** Store frozen tissue blocks at -80°C.

Stability: Frozen tissue blocks are stable for at least one year from date of shipping when stored at -

80°C.

## **Product images:**



4x Image



20x Image