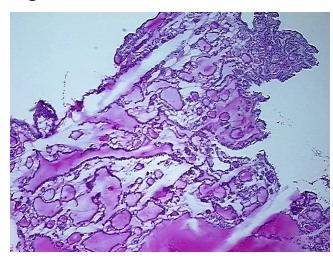

Stroma:

0%

**Tumor Hypercellular** 

Stroma:

10%

Necrosis: 0%

Pathology Verification notes from H&E review:

95% Thyroid follicles, 5% Fibrous stroma

CASE Diagnosis (from medical center path

report):

Adenoma of thyroid, follicular

**Age:** 55

**Gender:** Female

Tumor Grade: Not Reported



**OriGene Technologies, Inc.** 9620 Medical Center Drive, Ste 200

CN: techsupport@origene.cn

Rockville, MD 20850, US Phone: +1-888-267-4436 https://www.origene.com techsupport@origene.com EU: info-de@origene.com



## Frozen Tissue Blocks, Thyroid gland - CB539786

Minimum Stage Grouping:

Not Reported

**Storage:** Store frozen tissue blocks at -80°C.

**Stability:** Frozen tissue blocks are stable for at least one year from date of shipping when stored at -

80°C.

# **Product images:**



4x Image



20x Image