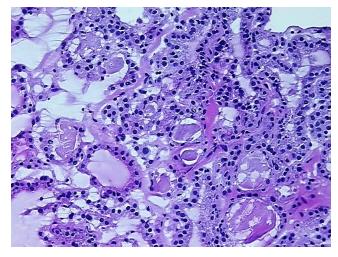

**Tumor Hypercellular** 

Stroma:

10%

Necrosis: 0%

Pathology Verification notes from H&E review:

95% Thyroid follicles, 5% Fibrous stroma

CASE Diagnosis (from medical center path

report):

Adenoma of thyroid, follicular

**Age:** 55

**Gender:** Female

Tumor Grade: Not Reported



**OriGene Technologies, Inc.** 9620 Medical Center Drive, Ste 200

CN: techsupport@origene.cn

Rockville, MD 20850, US Phone: +1-888-267-4436 https://www.origene.com techsupport@origene.com EU: info-de@origene.com



## Frozen Tissue Blocks, Thyroid gland - CB539786

Minimum Stage Grouping:

Not Reported

**Storage:** Store frozen tissue blocks at -80°C.

**Stability:** Frozen tissue blocks are stable for at least one year from date of shipping when stored at -

80°C.

# **Product images:**



4x Image



20x Image