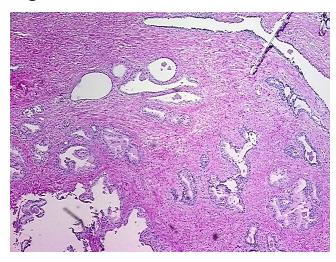

## **Product images:**

4x Image

20x Image

## **Product data:**

**Product Type:** Frozen Blocks

**Disease State:** Normal **Diagnosis Category:** Normal Tissue: Prostate

Frozen Sample ID: FR0003A937 Case ID: CI0000015702

Tissue of Origin: Prostate Site of Finding: Prostate Normal Appearance:

Sample Diagnosis (from Pathology Verification):

Within normal limits

Normal: 100% Lesional: 0% 0% Tumor: 0%

Tumor Hypo/Acellular Stroma:

**Tumor Hypercellular** 

Stroma:

0%

0% **Necrosis:** 