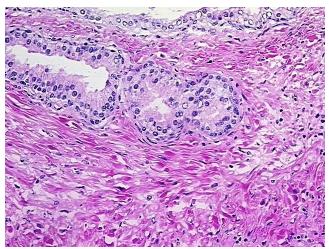

## **Product images:**

4x Image

20x Image

## **Product data:**

**Product Type:** Frozen Blocks

**Disease State:** Normal **Diagnosis Category:** Normal Tissue: Prostate

Frozen Sample ID: FR0003A937 Case ID: CI0000015702

Tissue of Origin: Prostate Site of Finding: Prostate Normal Appearance:

Sample Diagnosis (from Pathology Verification):

Within normal limits

Normal: 100% Lesional: 0% 0% Tumor: 0%

Tumor Hypo/Acellular Stroma:

**Tumor Hypercellular** 

Stroma:

0%

0% **Necrosis:** 