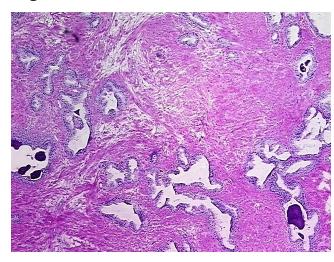

## **Product images:**

4x Image

20x Image

Pathology Verification notes from H&E review:

•

45% Epithelium, 55% Fibromuscular stroma

CASE Diagnosis (from medical center path

report):

Adenocarcinoma of prostate

Age: 53
Gender: Male
Tumor Grade: n/a

**OriGene Technologies, Inc.** 9620 Medical Center Drive, Ste 200