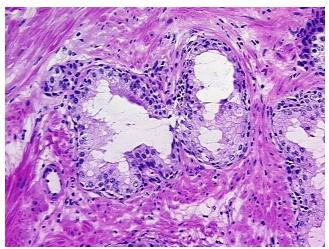

## **Product images:**

4x Image

20x Image

Pathology Verification notes from H&E review:

•

45% Epithelium, 55% Fibromuscular stroma

CASE Diagnosis (from medical center path

report):

Adenocarcinoma of prostate

Age: 53
Gender: Male
Tumor Grade: n/a

**OriGene Technologies, Inc.** 9620 Medical Center Drive, Ste 200