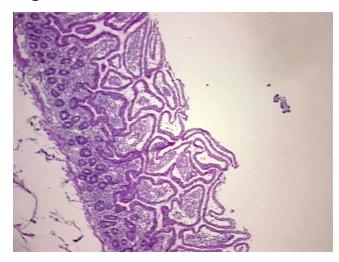

ification):

Within normal limits

Normal: 100% Lesional: 0% 0% Tumor:

Tumor Hypo/Acellular

Stroma:

0%

0%

**Tumor Hypercellular** Stroma:

**Necrosis:** 

**Pathology Verification** notes from H&E review: 50% Mucosa, 5% Submucosa, 45% Muscle

**CASE Diagnosis (from** 

medical center path

report):

Gender:

Crohns disease

Male

22 Age:

**Tumor Grade:** n/a



OriGene Technologies, Inc. 9620 Medical Center Drive, Ste 200

Rockville, MD 20850, US Phone: +1-888-267-4436 https://www.origene.com techsupport@origene.com

EU: info-de@origene.com CN: techsupport@origene.cn



Minimum Stage Grouping:

n/a

**Storage:** Store frozen tissue blocks at -80°C.

Stability: Frozen tissue blocks are stable for at least one year from date of shipping when stored at -

80°C.

## **Product images:**



4x Image



20x Image