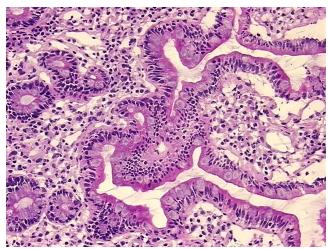

Within normal limits

Normal: 100% Lesional: 0% 0% Tumor:

Tumor Hypo/Acellular

Stroma:

0%

0%

**Tumor Hypercellular** Stroma:

**Necrosis:** 

**Pathology Verification** notes from H&E review: 50% Mucosa, 5% Submucosa, 45% Muscle

**CASE Diagnosis (from** 

medical center path

report):

Gender:

Crohns disease

Male

22 Age:

**Tumor Grade:** n/a



OriGene Technologies, Inc. 9620 Medical Center Drive, Ste 200

Rockville, MD 20850, US Phone: +1-888-267-4436 https://www.origene.com techsupport@origene.com

EU: info-de@origene.com CN: techsupport@origene.cn



Minimum Stage Grouping:

n/a

**Storage:** Store frozen tissue blocks at -80°C.

Stability: Frozen tissue blocks are stable for at least one year from date of shipping when stored at -

80°C.

## **Product images:**



4x Image



20x Image