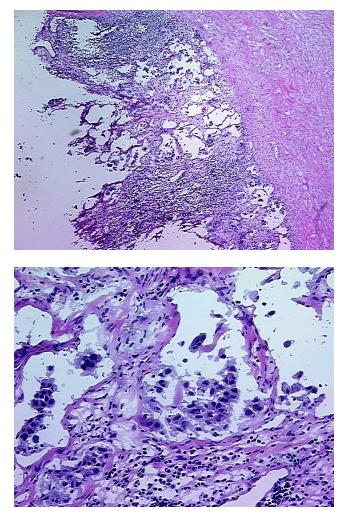

### **Product data:**

**Product Type: Frozen Blocks Disease State:** Cancer **Diagnosis Category:** Small Intestine Cancer Tissue: Small intestine Frozen Sample ID: FR00038DC5 Case ID: CI0000015625 **Tissue of Origin:** Small intestine Site of Finding: Small intestine Appearance: Tumor Tumor of small intestine, carcinoid Sample Diagnosis (from Pathology Verification): 70% Normal: Lesional: 0% 20% Tumor: Tumor Hypo/Acellular 5% Stroma: **Tumor Hypercellular** 5% Stroma: 0% Necrosis: **Pathology Verification** Non Tumor Structures: 100% Muscle notes from H&E review: CASE Diagnosis (from Tumor of small intestine, carcinoid medical center path report): 64 Age: Gender: Female Tumor Grade: Not Reported

# Product images:

4x Image

20x Image

This product is to be used for laboratory only. Not for diagnostic or therapeutic use. ©2023 OriGene Technologies, Inc., 9620 Medical Center Drive, Ste 200, Rockville, MD 20850, US