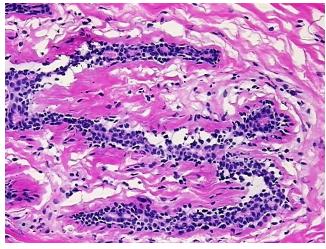

## **Product images:**

4x Image

20x Image

**Pathology Verification** notes from H&E review: 20% Glandular epithelium, 60% Stroma, 20% Adipose tissue

**CASE Diagnosis (from** medical center path

report):

No pathologic disease

32 Age:

Gender: **Female** 