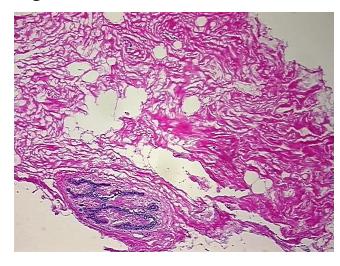

## **Product images:**

4x Image

20x Image

**Pathology Verification** notes from H&E review: 20% Glandular epithelium, 60% Stroma, 20% Adipose tissue

**CASE Diagnosis (from** medical center path

report):

No pathologic disease

32 Age:

Gender: **Female** 