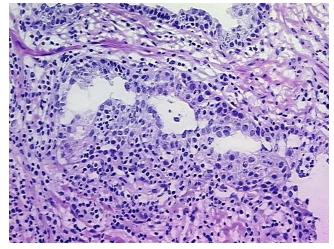

## **Product images:**

4x Image

20x Image

Sample Diagnosis (from Pathology Verification):

Prostatitis, chronic

0%

Normal: 85%
Lesional: 15%
Tumor: 0%
Tumor Hypo/Acellular 0%

Tumor Hypo/Acellular Stroma:

Tumor Hypercellular

Stroma:

Necrosis: 0%

Pathology Verification notes from H&E review:

40% Epithelium, 60% Fibromuscular stroma

CASE Diagnosis (from medical center path

report):

Adenocarcinoma of prostate

Age: 71
Gender: Male

Tumor Grade: n/a

**OriGene Technologies, Inc.** 9620 Medical Center Drive, Ste 200