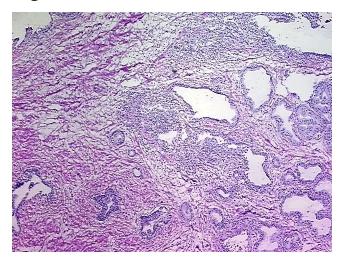

## **Product images:**

4x Image

20x Image

Sample Diagnosis (from Pathology Verification):

Prostatitis, chronic

0%

Normal: 85%
Lesional: 15%
Tumor: 0%
Tumor Hypo/Acellular 0%

Tumor Hypo/Acellular Stroma:

Tumor Hypercellular

Stroma:

Necrosis: 0%

Pathology Verification notes from H&E review:

40% Epithelium, 60% Fibromuscular stroma

CASE Diagnosis (from medical center path

report):

Adenocarcinoma of prostate

Age: 71
Gender: Male

Tumor Grade: n/a

**OriGene Technologies, Inc.** 9620 Medical Center Drive, Ste 200