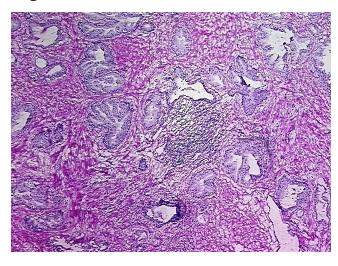

## **Product images:**

4x Image

20x Image

Sample Diagnosis (from Pathology Verification):

Prostatitis, chronic

90% Normal: Lesional: 10% 0% Tumor: Tumor Hypo/Acellular 0%

Stroma:

0%

**Tumor Hypercellular** Stroma:

**Necrosis:** 

**Pathology Verification** notes from H&E review: