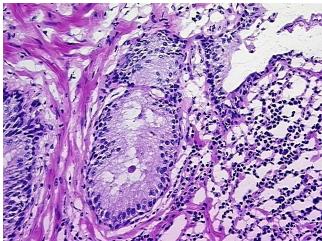

## **Product images:**

4x Image

20x Image

Sample Diagnosis (from Pathology Verification):

Prostatitis, chronic

90% Normal: Lesional: 10% 0% Tumor: Tumor Hypo/Acellular 0%

Stroma:

0%

**Tumor Hypercellular** Stroma:

**Necrosis:** 

**Pathology Verification** notes from H&E review: