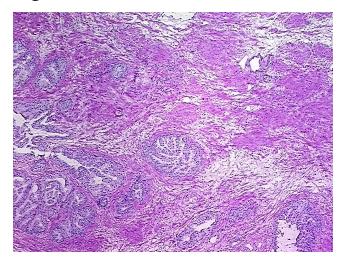

hin normal limits

Normal: 100% Lesional: 0% 0% Tumor:

Tumor Hypo/Acellular

Stroma:

**Tumor Hypercellular** 

Stroma:

0%

0%

**Necrosis:** 

**Pathology Verification** notes from H&E review:

**CASE Diagnosis (from** medical center path

report):

Adenocarcinoma of prostate

40% Epithelium, 60% Fibromuscular stroma

71 Age:

Gender: Male

**Tumor Grade:** n/a



OriGene Technologies, Inc. 9620 Medical Center Drive, Ste 200

CN: techsupport@origene.cn

Rockville, MD 20850, US Phone: +1-888-267-4436 https://www.origene.com techsupport@origene.com EU: info-de@origene.com



Minimum Stage Grouping:

n/a

**Storage:** Store frozen tissue blocks at -80°C.

Stability: Frozen tissue blocks are stable for at least one year from date of shipping when stored at -

80°C.

## **Product images:**



4x Image



20x Image