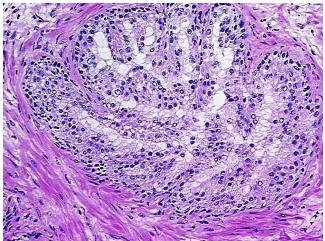

imits

Normal: 100% Lesional: 0% 0% Tumor:

Tumor Hypo/Acellular

Stroma:

**Tumor Hypercellular** 

Stroma:

0%

0%

**Necrosis:** 

**Pathology Verification** notes from H&E review:

**CASE Diagnosis (from** medical center path

report):

Adenocarcinoma of prostate

40% Epithelium, 60% Fibromuscular stroma

71 Age:

Gender: Male

**Tumor Grade:** n/a



OriGene Technologies, Inc. 9620 Medical Center Drive, Ste 200

CN: techsupport@origene.cn

Rockville, MD 20850, US Phone: +1-888-267-4436 https://www.origene.com techsupport@origene.com EU: info-de@origene.com



Minimum Stage Grouping:

n/a

**Storage:** Store frozen tissue blocks at -80°C.

Stability: Frozen tissue blocks are stable for at least one year from date of shipping when stored at -

80°C.

## **Product images:**



4x Image



20x Image