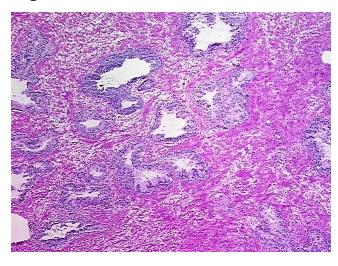

Sample Diagnosis (from Pathology Verification):

Within normal limits

Normal: 100%
Lesional: 0%
Tumor: 0%
Tumor Hypo/Acellular 0%

Tumor Hypo/Acellular

Stroma:

Tumor Hypercellular 0%

Stroma:

Necrosis: 09

Pathology Verification notes from H&E review:

40% Epithelium, 60% Fibromuscular stroma

CASE Diagnosis (from medical center path

report):

Adenocarcinoma of prostate

Age: 57
Gender: Male

**Tumor Grade:** n/a

**OriGene Technologies, Inc.** 9620 Medical Center Drive, Ste 200

## **Product images:**

4x Image

20x Image