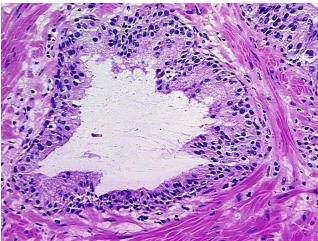

Sample Diagnosis (from Pathology Verification):

Within normal limits

Normal: 100%
Lesional: 0%
Tumor: 0%
Tumor Hypo/Acellular 0%

Tumor Hypo/Acellular

Stroma:

Tumor Hypercellular 0%

Stroma:

Necrosis: 09

Pathology Verification notes from H&E review:

40% Epithelium, 60% Fibromuscular stroma

CASE Diagnosis (from medical center path

report):

Adenocarcinoma of prostate

Age: 57
Gender: Male

**Tumor Grade:** n/a

**OriGene Technologies, Inc.** 9620 Medical Center Drive, Ste 200

## **Product images:**

4x Image

20x Image