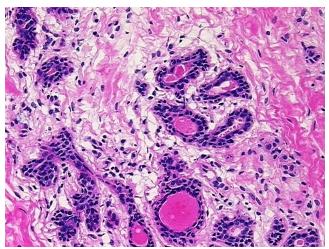

## **Product images:**

4x Image

20x Image

**Pathology Verification** notes from H&E review: 20% Glandular epithelium, 20% Stroma, 60% Adipose tissue

**CASE Diagnosis (from** medical center path

report):

No pathologic disease

42 Age:

Gender: **Female** 