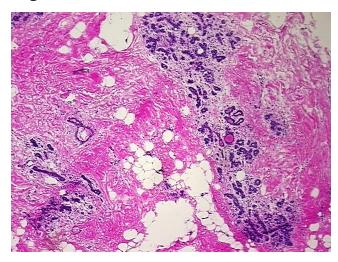

## **Product images:**

4x Image

20x Image

**Pathology Verification** notes from H&E review: 20% Glandular epithelium, 20% Stroma, 60% Adipose tissue

**CASE Diagnosis (from** medical center path

report):

No pathologic disease

42 Age:

Gender: **Female** 